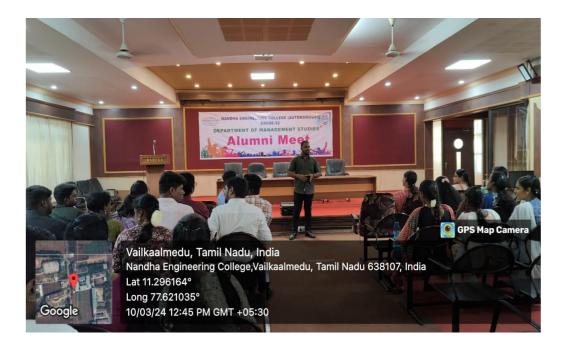

### Alumni Contribution for Department and Social Welfare Activities

#### **SESSION DETAILS:**

| SESSION | TIME                   | NAME OF THE<br>PROGRAMME | RESOURCE PERSON                |
|---------|------------------------|--------------------------|--------------------------------|
| I       | (9:30 AM-<br>11.00 AM) | Alumni Meet              | Alumni of Batch<br>(2020-2022) |

#### Program Outcome:

Alumni shared their valuable industry experiences, insights, and expertise with the current MBA students. They provided practical advice, real-life examples, and perspectives on various business challenges and opportunities.