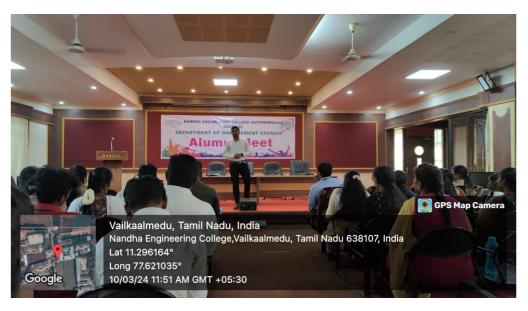

### Alumni Contribution for Department and Social Welfare Activities

### DATE:10.03.2024- SUNDAY

#### Highlights of the Progeram:

**Introduction and Welcome:** The event kicks off with a warm welcome and introduction by the Alumni faculty coordinator Dr.K.Parthiban-ASP/MBA.

(Autonomous)

Affiliated to Anna University Chennai \* Approved by AICTE \* Accredited by NBA-New Delhi Pitchandampalayam (PO), Vaikkalmedu, Erode, Perundurai Road, ERODE –638 052.

## **DEPARTMENT OF MANAGEMENT STUDIES**

Group photos serve as a memorable keepsake for attendees, capturing the sense of camaraderie and shared experiences among MBA graduates.

Engagement photos with alumni are a valuable tool for promoting alumni involvement, building community, and celebrating the success of graduates.