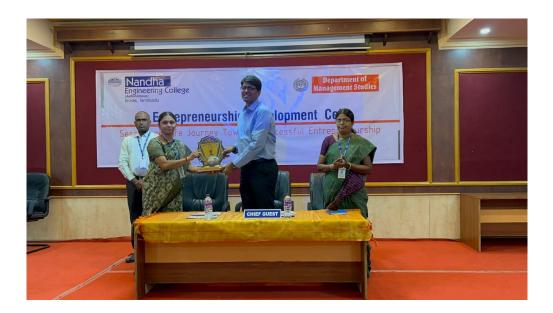

#### POST EVENT REPORT

| Department                     | Management Studies                                                                                                                                                                                                                                                                                                                                                                                                                                |         |  |
|--------------------------------|---------------------------------------------------------------------------------------------------------------------------------------------------------------------------------------------------------------------------------------------------------------------------------------------------------------------------------------------------------------------------------------------------------------------------------------------------|---------|--|
| Name of the event              | Entrepreneurship Program                                                                                                                                                                                                                                                                                                                                                                                                                          |         |  |
| Title of the Event             | A Life Journey Towards Successful Entrepreneurship                                                                                                                                                                                                                                                                                                                                                                                                |         |  |
| Date & Time                    | 15.12.2023                                                                                                                                                                                                                                                                                                                                                                                                                                        | 10.00AM |  |
| Venue                          | NEC Conference Hall                                                                                                                                                                                                                                                                                                                                                                                                                               |         |  |
| Name of the Chief Guest        | Thiru.Vps. Radhakrishnan                                                                                                                                                                                                                                                                                                                                                                                                                          |         |  |
| Designation of the Chief Guest | CEO & Managing Director, Angel Starch & Foods Private Ltd,<br>Erode.                                                                                                                                                                                                                                                                                                                                                                              |         |  |
| Number of Participants         | 175                                                                                                                                                                                                                                                                                                                                                                                                                                               |         |  |
| Outcome                        | Through the program, aspiring entrepreneurs develop robust<br>business plans, conduct thorough market research, and hone<br>their financial acumen. Pitching skills are refined, enabling<br>participants to effectively communicate their vision to potential<br>investors and partners. The emphasis on networking and<br>relationship building fosters a supportive community, providing<br>access to mentors and collaborative opportunities. |         |  |
| Feedback                       | The session was an eye-opening an helped ourselves to make a business ideas and make ourselves an opportunity in business sector.                                                                                                                                                                                                                                                                                                                 |         |  |

(AUTONOMOUS) (Approved by AICTE, New Delhi and Affiliated to Anna University, Chennai) ERODE – 638052 TAMILNADU Email:principal@nandhaengg.org Mobile: 73737 12234

**Programme Participation** 

.