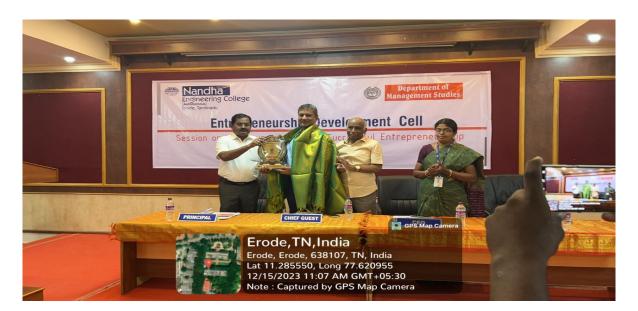

#### POST EVENT REPORT

| Department                     | Management Studies                                                                                                                                                                                                                                                                                                                                                                                                                                |         |  |
|--------------------------------|---------------------------------------------------------------------------------------------------------------------------------------------------------------------------------------------------------------------------------------------------------------------------------------------------------------------------------------------------------------------------------------------------------------------------------------------------|---------|--|
| Name of the event              | Entrepreneurship Program                                                                                                                                                                                                                                                                                                                                                                                                                          |         |  |
| Title of the Event             | A Life Journey Towards Successful Entrepreneurship                                                                                                                                                                                                                                                                                                                                                                                                |         |  |
| Date & Time                    | 15.12.2023                                                                                                                                                                                                                                                                                                                                                                                                                                        | 10.00AM |  |
| Venue                          | NEC Conference Hall                                                                                                                                                                                                                                                                                                                                                                                                                               |         |  |
| Name of the Chief Guest        | Thiru.Vps. Radhakrishnan                                                                                                                                                                                                                                                                                                                                                                                                                          |         |  |
| Designation of the Chief Guest | CEO & Managing Director, Angel Starch & Foods Private Ltd,<br>Erode.                                                                                                                                                                                                                                                                                                                                                                              |         |  |
| Number of Participants         | 175                                                                                                                                                                                                                                                                                                                                                                                                                                               |         |  |
| Outcome                        | Through the program, aspiring entrepreneurs develop robust<br>business plans, conduct thorough market research, and hone<br>their financial acumen. Pitching skills are refined, enabling<br>participants to effectively communicate their vision to potential<br>investors and partners. The emphasis on networking and<br>relationship building fosters a supportive community, providing<br>access to mentors and collaborative opportunities. |         |  |
| Feedback                       | The session was an eye-opening an helped ourselves to make a business ideas and make ourselves an opportunity in business sector.                                                                                                                                                                                                                                                                                                                 |         |  |

(AUTONOMOUS) (Approved by AICTE, New Delhi and Affiliated to Anna University, Chennai) ERODE – 638052 TAMILNADU Email:principal@nandhaengg.org Mobile: 73737 12234

**Programme Participation** 

.