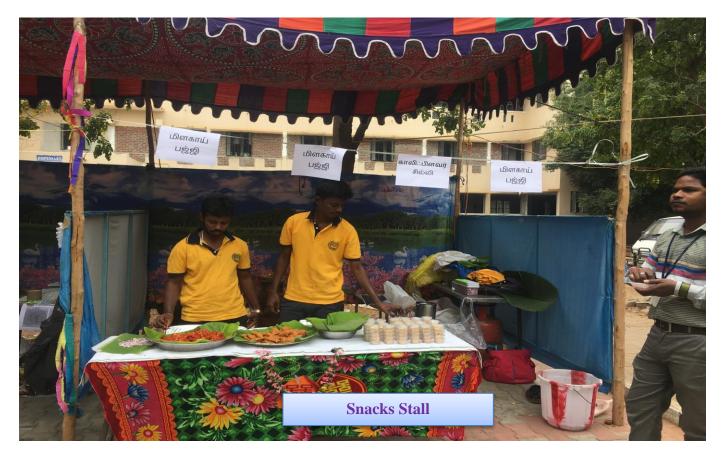

#### **DEPARTMENT OF MANAGEMENT STUDIES**

EAC Inaugural speech by Mr.M.Ravichandran, Proprietor, Sri Kumki Restaurants, Erode.

Mr.Odanthurai Shanmugam, Social Entrepreneur and Former President, Odanthurai Panchayat.