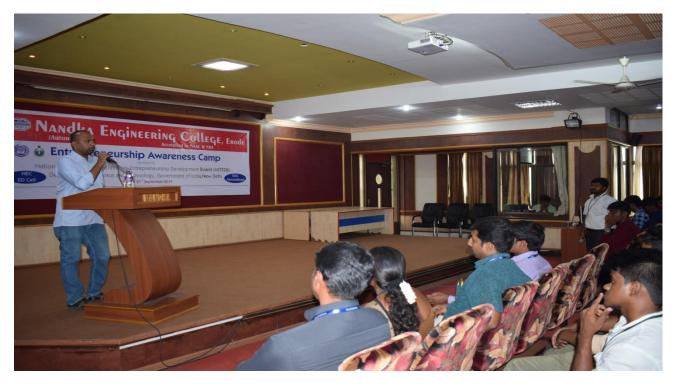

Mr.P.N.Nirmal Raj, Founder, Rivera Coil Rewinding.

(Autonomous)

Affiliated to Anna University Chennai \* Approved by AICTE \* Accredited by NBA-New De Pitchandampalayam (PO), Vaikkalmedu, Erode, Perundurai Road, ERODE –638 052.