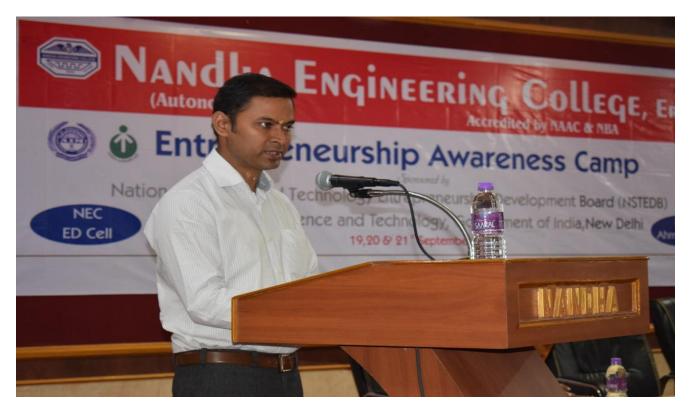

#### **DEPARTMENT OF MANAGEMENT STUDIES**

EAC Inaugural speech by Mr.M.Ravichandran, Proprietor, Sri Kumki Restaurants, Erode.

Mr.Odanthurai Shanmugam, Social Entrepreneur and Former President, Odanthurai Panchayat.