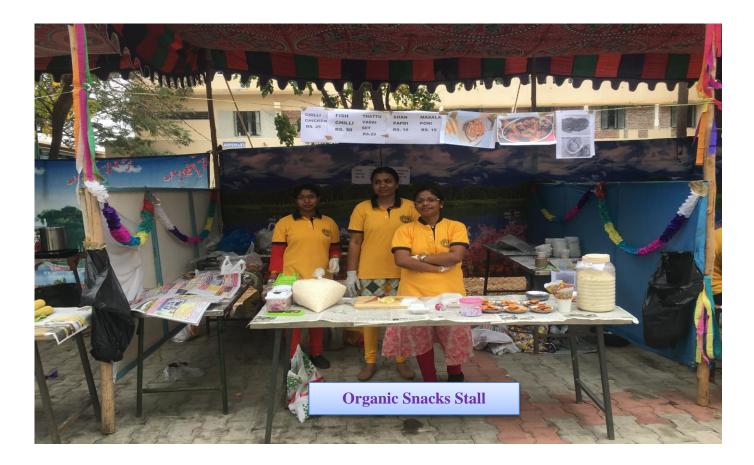

#### **DEPARTMENT OF MANAGEMENT STUDIES**

EAC Inaugural speech by Mr.M.Ravichandran, Proprietor, Sri Kumki Restaurants, Erode.

Mr.Odanthurai Shanmugam, Social Entrepreneur and Former President, Odanthurai Panchayat.