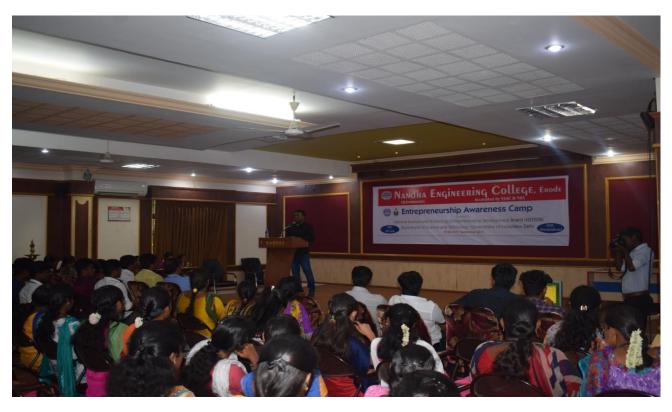

Mr.P.N.Nirmal Raj, Founder, Rivera Coil Rewinding.

(Autonomous)

Affiliated to Anna University Chennai \* Approved by AICTE \* Accredited by NBA-New De Pitchandampalayam (PO), Vaikkalmedu, Erode, Perundurai Road, ERODE –638 052.