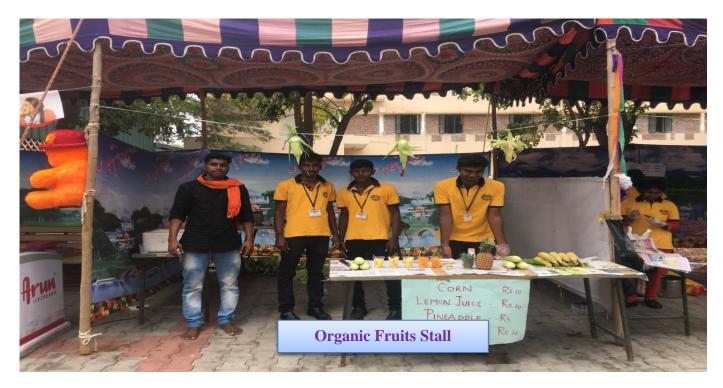

#### **DEPARTMENT OF MANAGEMENT STUDIES**

EAC Inaugural speech by Mr.M.Ravichandran, Proprietor, Sri Kumki Restaurants, Erode.

Mr.Odanthurai Shanmugam, Social Entrepreneur and Former President, Odanthurai Panchayat.