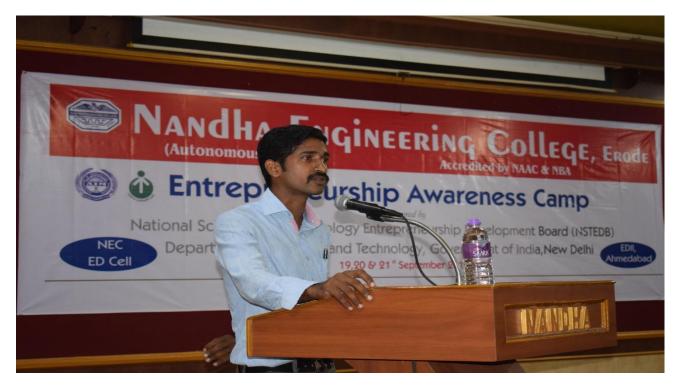

#### **DEPARTMENT OF MANAGEMENT STUDIES**

EAC Inaugural speech by Mr.M.Ravichandran, Proprietor, Sri Kumki Restaurants, Erode.

Mr.Odanthurai Shanmugam, Social Entrepreneur and Former President, Odanthurai Panchayat.