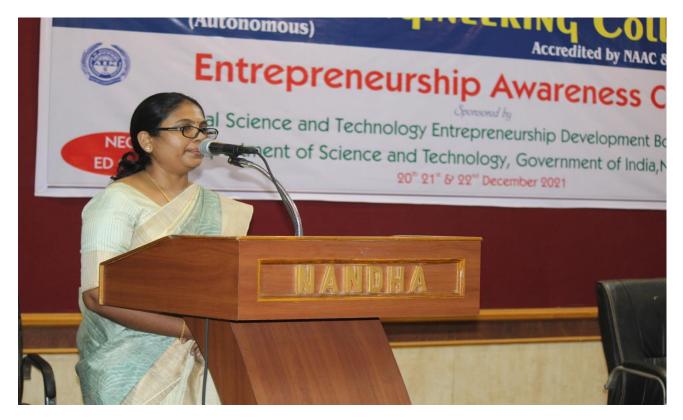

EAC Inaugural speech by Mr.V.Raja, Proprietor, Sri Bannari Amman Home Care Salem

(Autonomous)

Affiliated to Anna University Chennai \* Approved by AICTE \* Accredited by NBA-New Delhi Pitchandampalayam (PO), Vaikkalmedu, Erode, Perundurai Road, ERODE –638 052.