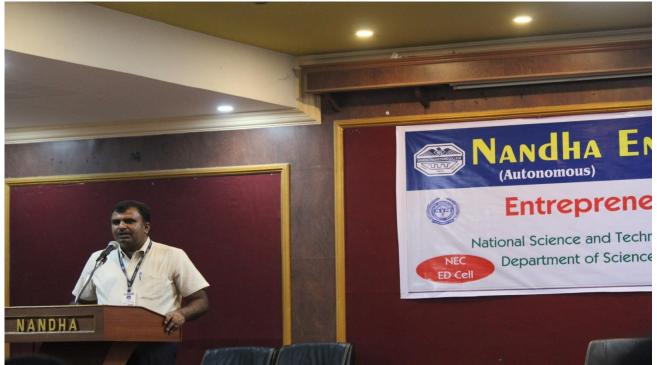

EAC Inaugural speech by Mr.V.Raja, Proprietor, Sri Bannari Amman Home Care Salem

(Autonomous)

Affiliated to Anna University Chennai \* Approved by AICTE \* Accredited by NBA-New Delhi Pitchandampalayam (PO), Vaikkalmedu, Erode, Perundurai Road, ERODE –638 052.