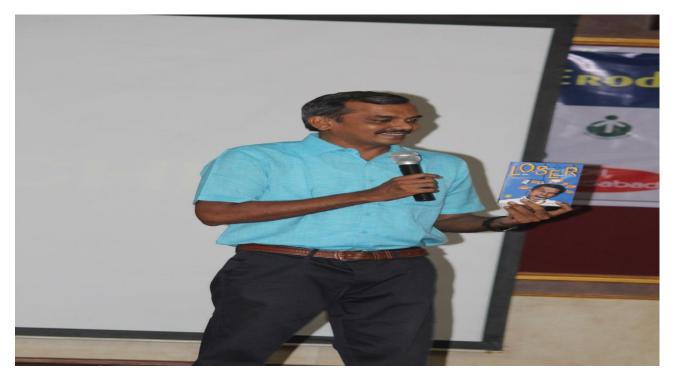

Prof.K.Gunasekar, Head, Department of Computer Science & Engineering, Nandha Engineering College(Autonomous), Erode

Seva Ratna S.Kaviarasu, Managing Director, Hindustan Skill Development Institute, IISDT, State Coordinator, TamilNadu.