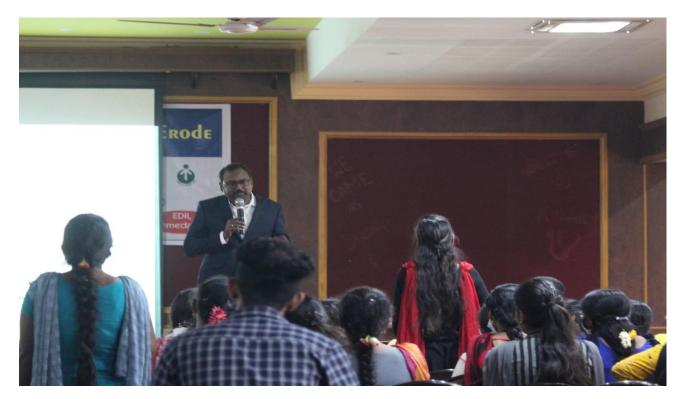

EAC Inaugural speech by Mr.V.Raja, Proprietor, Sri Bannari Amman Home Care Salem

(Autonomous)

Affiliated to Anna University Chennai \* Approved by AICTE \* Accredited by NBA-New Delhi Pitchandampalayam (PO), Vaikkalmedu, Erode, Perundurai Road, ERODE –638 052.